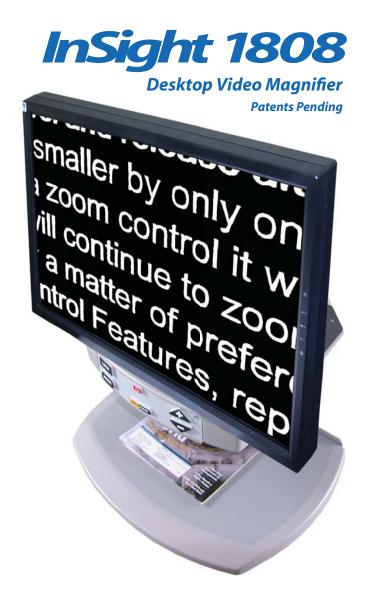

Large user friendly controls.

Insight 1808 base unit shown with 22" flatscreen monitor.

The pursuit of innovative design, along with attention to industry demands, has led Vision Technology to the next phase of product design with additional options available. This same premise was initiated by asking "what do you need in a video magnifier"?

## Insight 1808 Specs

Product

Height 13" Width 19" Depth 18"

Weight 18 lbs

**Transportation Carton** Height 16" Width 23" Depth 23"

Standard Features

Color **Autofocus** Ball bearing table movement **Desktop Viewing Audible Feedback** 

**Reading Table** 

**Unrestricted workspace Internal storage compartment** 

**Magnification Range** 2x-65x

Illumination **Light emitting diodes (LEDs)** Rated for 100,000 hours of use

**Optional Accessories Computer Compatibility** 