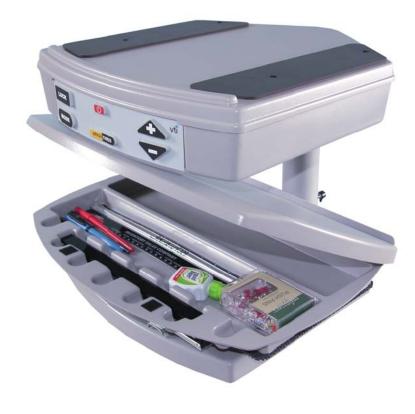

The XY table organizer is the world's first fully functional XY table that opens allowing internal storage and an organized desktop area.

Auto focus allows the reading of thick books and medication bottles with convenience.

Large user friendly controls.

Insight 1808 base unit shown with 22" flatscreen monitor.

The pursuit of innovative design, along with attention to industry demands, has led Vision Technology to the next phase of product design with additional options available. This same premise was initiated by asking "what do you need in a video magnifier"?

**KVM switch (Keyboard, Video, Mouse)** 

**Power Supply** Input Voltage 100-240 V AC Frequency 50-60 Hz

**Large Control Features** 

Zoom in Zoom out **Viewing Modes** Brightness On/off **Electronic Locking Table** 