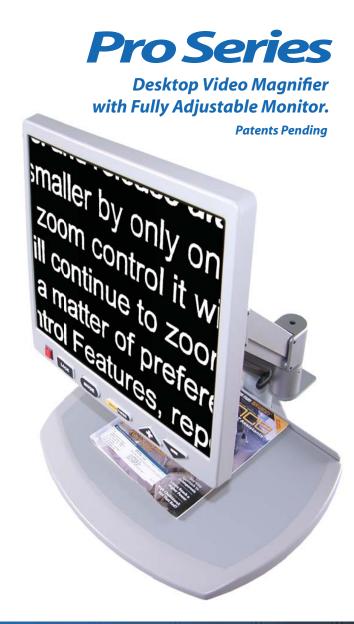

Providing independence with the **freedom** to view photographs, write, enjoy reading and hobbies.

Monitor positioning with the Pro Series allows the user to create a true in line vantage point.

The XY table organizer is the world's first fully functional XY table that opens allowing internal storage and an organized desktop area.

Auto focus allows the reading of thick books and medication bottles with convienence.

Large user friendly controls.

The pursuit of innovative design, along with attention to industry demands, has led Vision Technology to the next phase of product design with additional options available. This same premise was initiated by asking "what do you need in a video magnifier"?

**Reading Table** 

**Unrestricted workspace** 

Internal storage compartment

**Monitor Options** 

17" Ftatscreen

19" Flatscreen

Illumination

Light emitting diodes (LEDs)