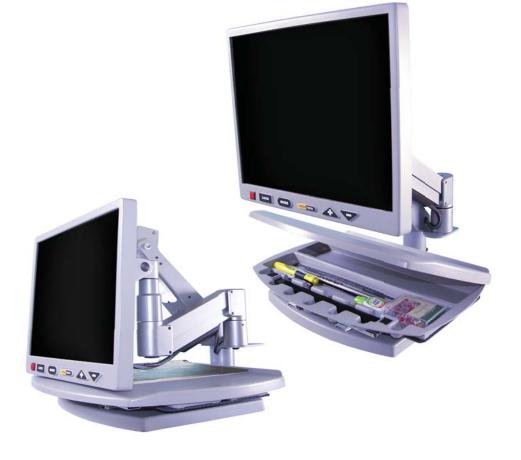

Providing independence with the **freedom** to view photographs, write, enjoy reading and hobbies.

Monitor positioning with the Pro Series allows the user to create a true in line vantage point.

The XY table organizer is the world's first fully functional XY table that opens allowing internal storage and an organized desktop area.

**Reading Table** 

**Unrestricted workspace** 

Internal storage compartment

**Monitor Options** 

17" Ftatscreen

19" Flatscreen

Illumination

Light emitting diodes (LEDs)