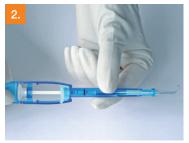

## Preloaded Capsular Tension Ring

- 1. Gently remove the injector from its packaging box
- 2. Pull the security holder backwards in order to load the ring into the injector
- 3. Laterally remove the security holder
- 4. Push on the piston to inject the ring