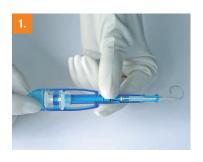

## Preloaded Capsular Tension Ring

- 1. Gently remove the injector from its packaging box
- 2. Pull the security holder backwards in order to load the ring into the injector
- 3. Laterally remove the security holder
- 4. Push on the piston to inject the ring