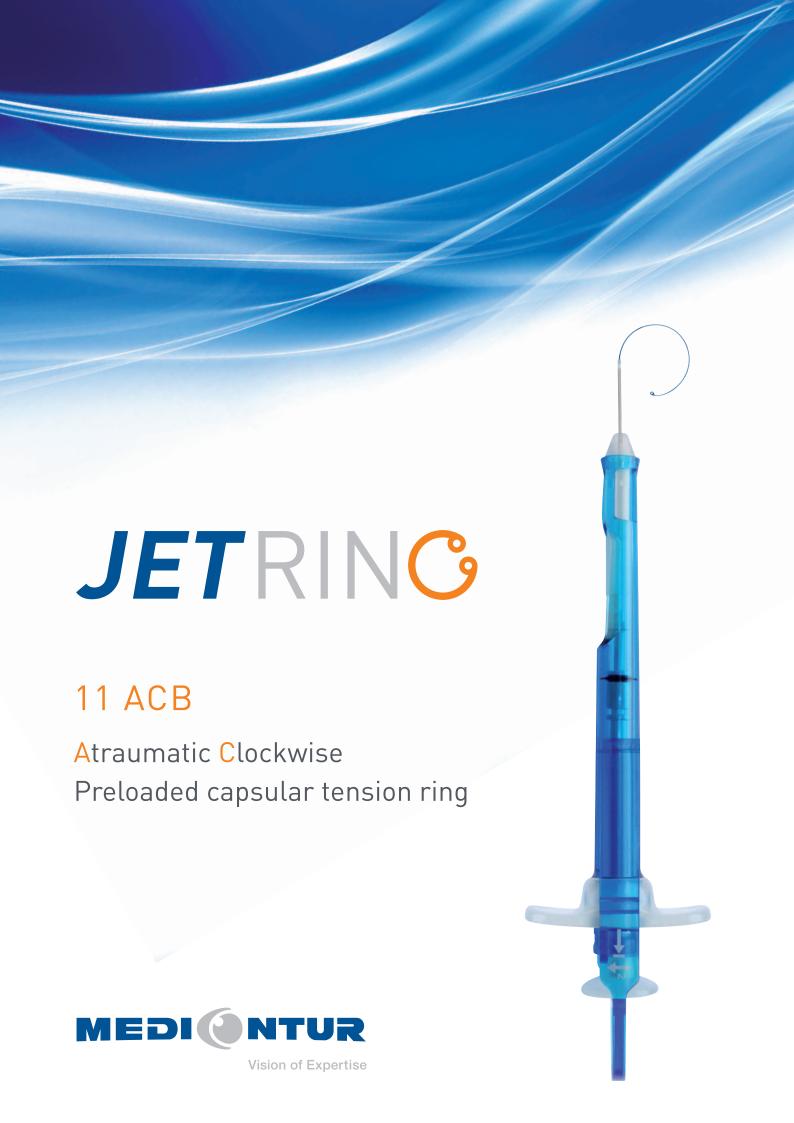

## Preloaded Capsular Tension Ring

- 1. Gently remove the injector from its packaging box
- 2. Pull the security holder backwards in order to load the ring into the injector
- 3. Laterally remove the security holder
- 4. Push on the piston to inject the ring