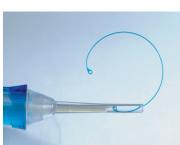

## Preloaded Capsular Tension Ring

- 1. Gently remove the injector from its packaging box
- 2. Pull the security holder backwards in order to load the ring into the injector
- 3. Laterally remove the security holder
- 4. Push on the piston to inject the ring

## Technical data

| Injector              | Preloaded   |
|-----------------------|-------------|
| Ring Overall Diameter | 11 mm       |
| Material of the ring  | PMMA blue   |
| Type of lens          | Atraumatic  |
| Sterilization         | Ethylenoxid |